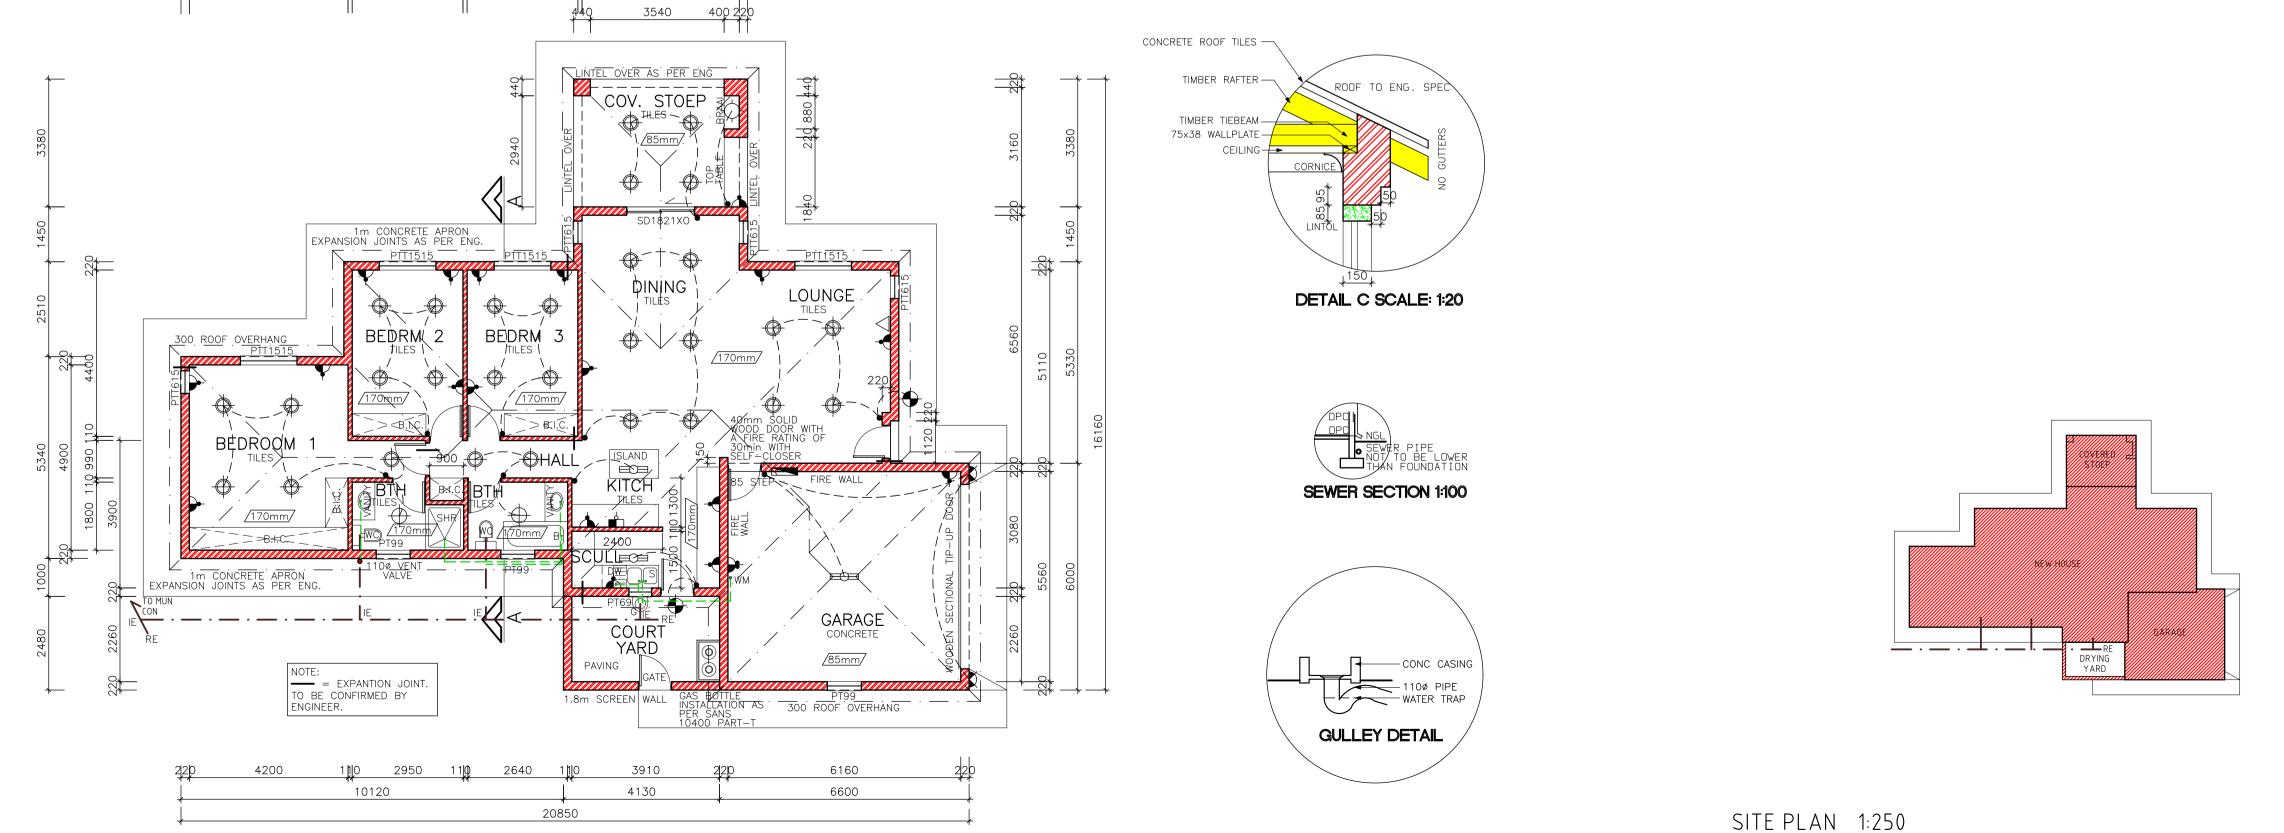

PLAN SCALE 1:100

GEYSER INSTALLATION AS PER SABS 0254/2000

LINTEL

CORBLING

ROOF TO ENG. SPEC

BEDRM 3

| FAX (012) 653-8049                                         |                                |                |                  |  |
|------------------------------------------------------------|--------------------------------|----------------|------------------|--|
| PROJECT NEW HOUSE FOR ON STD XXX XXX                       | R XX                           | X              |                  |  |
| PRAWING TITLE FLOOR PLANS, SITE PLAN, ELEVATIONS & DETAILS |                                |                |                  |  |
| AREA                                                       |                                |                |                  |  |
| HOUSE                                                      |                                | 138.88         |                  |  |
| COVERED STOEP                                              |                                | 15.55          |                  |  |
| GARAGE                                                     |                                | 37.83          |                  |  |
| OPEN COURTYARD                                             |                                | 10.24          |                  |  |
| TOTAL COVERED                                              |                                | 192,26m²       |                  |  |
| STAND                                                      |                                | 1000           |                  |  |
| COVERAGE                                                   |                                | 19,23 %        |                  |  |
| F.A.R.                                                     |                                | 0,1            | •                |  |
| 1 A\ /                                                     | 7                              | DRAWN<br>P H S | SCALE<br>AS SHOW |  |
| 1 1/\\/                                                    | ECH                            |                |                  |  |
| I \ \ / \\/                                                | 'ENTER<br>CH TECH<br>NR: T0547 | DATE<br>XXX    | REV:0            |  |