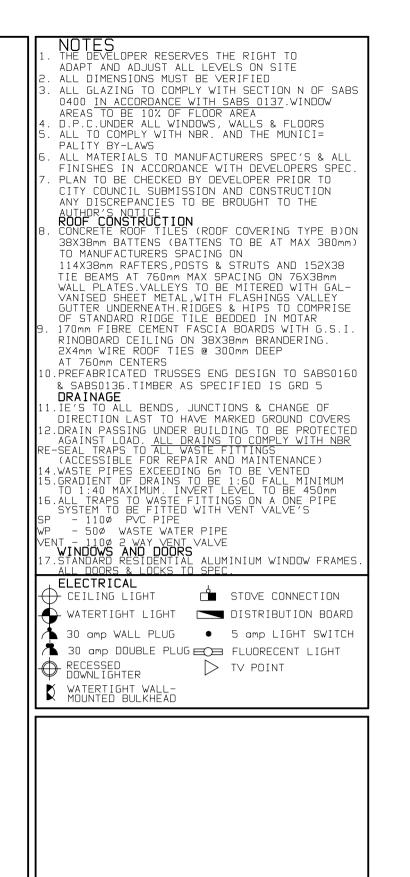

PLAN SCALE 1:100

GEYSER INSTALLATION AS PER SABS 0254/2000

LINTEL

CORBLING

ROOF TO ENG. SPEC

BEDRM 3

| FAX (012) 653-8049                                         |                                |                |                  |  |
|------------------------------------------------------------|--------------------------------|----------------|------------------|--|
| PROJECT NEW HOUSE FOR ON STD XXX XXX                       | R XX                           | X              |                  |  |
| PRAWING TITLE FLOOR PLANS, SITE PLAN, ELEVATIONS & DETAILS |                                |                |                  |  |
| AREA                                                       |                                |                |                  |  |
| HOUSE                                                      |                                | 138.88         |                  |  |
| COVERED STOEP                                              |                                | 15.55          |                  |  |
| GARAGE                                                     |                                | 37.83          |                  |  |
| OPEN COURTYARD                                             |                                | 10.24          |                  |  |
| TOTAL COVERED                                              |                                | 192,26m²       |                  |  |
| STAND                                                      |                                | 1000           |                  |  |
| COVERAGE                                                   |                                | 19,23 %        |                  |  |
| F.A.R.                                                     |                                | 0,1            | •                |  |
| 1 A\ /                                                     | 7                              | DRAWN<br>P H S | SCALE<br>AS SHOW |  |
| 1 1/\\/                                                    | ECH                            |                |                  |  |
| I \ \ / \\/                                                | 'ENTER<br>CH TECH<br>NR: T0547 | DATE<br>XXX    | REV:0            |  |