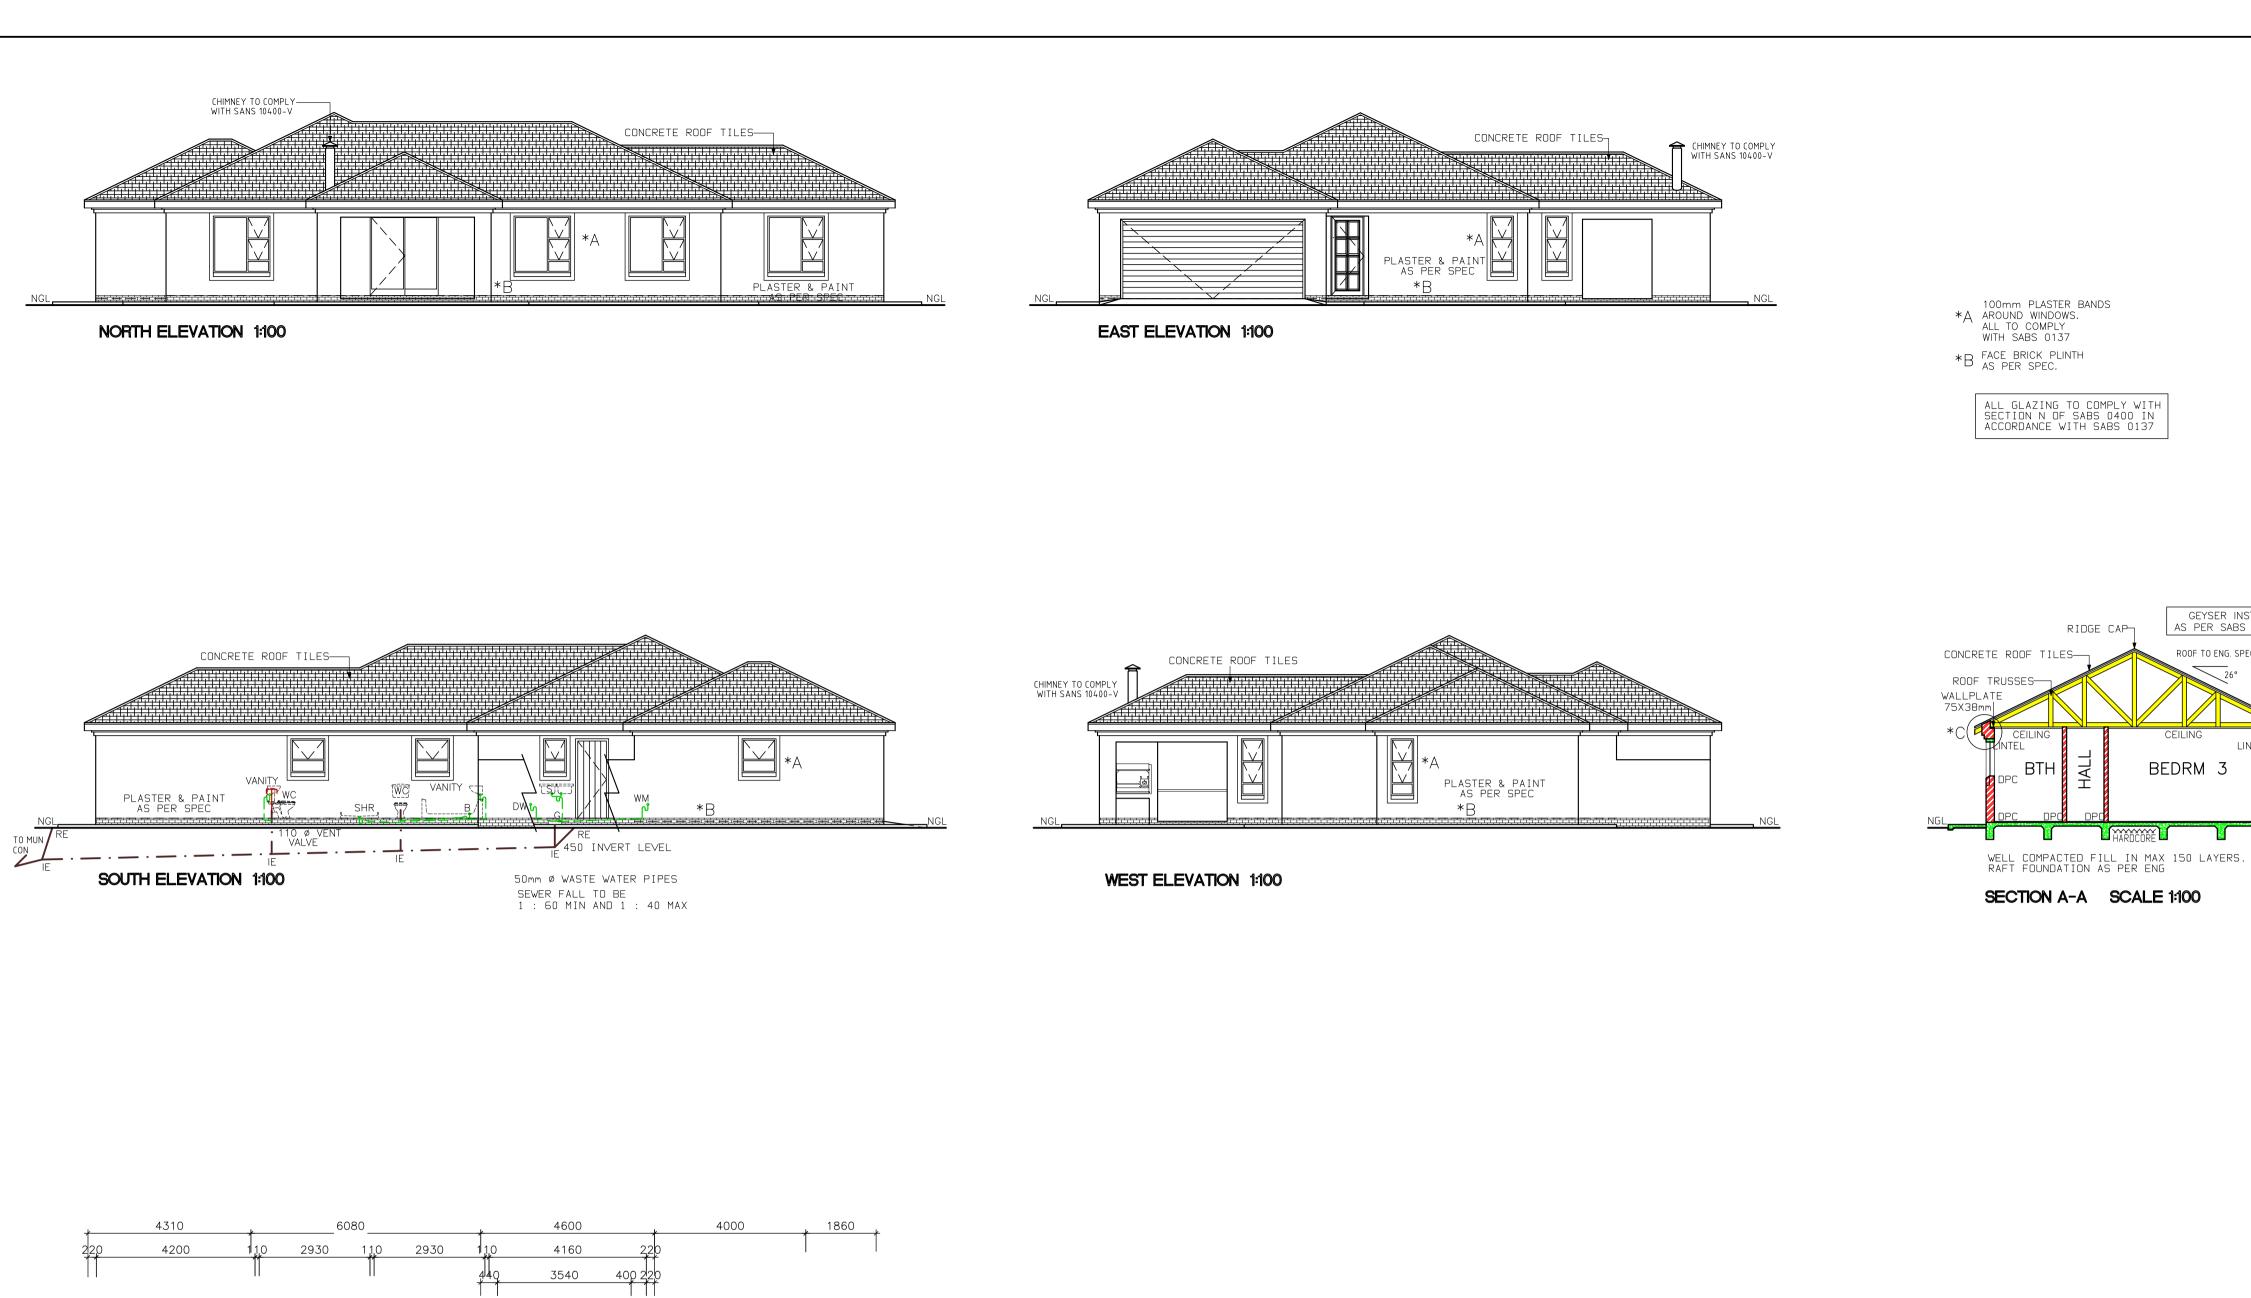

PLAN SCALE 1:100

GEYSER INSTALLATION AS PER SABS 0254/2000

LINTEL

CORBLING

ROOF TO ENG. SPEC

BEDRM 3

| FAX (012) 653-8049                                         |                                |                |                  |  |
|------------------------------------------------------------|--------------------------------|----------------|------------------|--|
| PROJECT NEW HOUSE FOR ON STD XXX XXX                       | R XX                           | X              |                  |  |
| PRAWING TITLE FLOOR PLANS, SITE PLAN, ELEVATIONS & DETAILS |                                |                |                  |  |
| AREA                                                       |                                |                |                  |  |
| HOUSE                                                      |                                | 138.88         |                  |  |
| COVERED STOEP                                              |                                | 15.55          |                  |  |
| GARAGE                                                     |                                | 37.83          |                  |  |
| OPEN COURTYARD                                             |                                | 10.24          |                  |  |
| TOTAL COVERED                                              |                                | 192,26m²       |                  |  |
| STAND                                                      |                                | 1000           |                  |  |
| COVERAGE                                                   |                                | 19,23 %        |                  |  |
| F.A.R.                                                     |                                | 0,1            | •                |  |
| 1 A\ /                                                     | 7                              | DRAWN<br>P H S | SCALE<br>AS SHOW |  |
| 1 1/\\/                                                    | ECH                            |                |                  |  |
| I \ \ / \\/                                                | 'ENTER<br>CH TECH<br>NR: T0547 | DATE<br>XXX    | REV:0            |  |